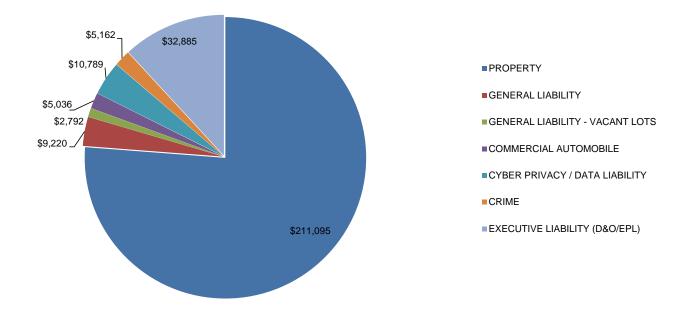

### **PREMIUM SUMMARY**

| COVERAGE                        | <b>EXPIRING</b>     | RENEWAL |                     | CHANGE  |
|---------------------------------|---------------------|---------|---------------------|---------|
| POLICY TERM                     | 07/01/22 - 07/01/23 |         | 07/01/23 - 07/01/24 |         |
| PROPERTY                        | \$<br>209,125       | \$      | 211,095             | 0.94%   |
| GENERAL LIABILITY               | \$<br>8,537         | \$      | 9,220               | 8.00%   |
| GENERAL LIABILITY - EVOLUTIONS  | \$<br>23,313        | \$      | 28,428              | 21.94%  |
| GENERAL LIABILITY - VACANT LOTS | \$<br>661           | \$      | 2,792               | 322.31% |
| COMMERCIAL AUTOMOBILE           | \$<br>4,751         | \$      | 5,036               | 6.00%   |
| CYBER PRIVACY / DATA LIABILITY  | \$<br>21,662        | \$      | 10,789              | -28.08% |
| CRIME                           | \$<br>5,094         | \$      | 5,162               | 1.33%   |
| EXECUTIVE LIABILITY (D&O/EPL)   | \$<br>31,318        | \$      | 32,885              | 5.00%   |
| YEAR OVER YEAR PREMIUM          | \$<br>304,461       | \$      | 305,407             | 0.31%   |